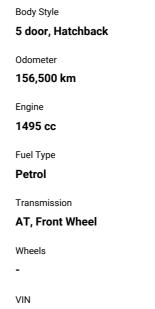

## **Top features**

- » Air Bag Dual front
- » Alloy Wheels
- » Chain Drive Motor

7AT0C13JX14328817

Interior

Black

Safety

Based on 2024 UCSR rating for 03-09 models

 Reg No.

 HRA941

 Ext Colour

 Blue

 History

 Ex-Overseas, 2 owners

 Seats

 5 seats

 C02 Emissions