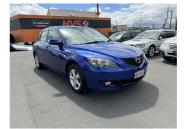

## 2008 Mazda Axela SPORT

**Purchase Price** 

Includes GST, Registration & Licensing

## **Top features**

- » Air Bag Dual front
- » Alloy Wheels
- » Chain Drive Motor

7AT0C13JX14328817

Interior

Black

Safety

Based on 2024 UCSR rating for 03-09 models

 Reg No.

 HRA941

 Ext Colour

 Blue

 History

 Ex-Overseas, 2 owners

 Seats

 5 seats

 C02 Emissions