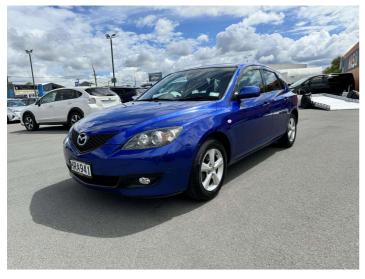

## 2008 Mazda Axela SPORT

**Purchase Price** 

Includes GST, Registration & Licensing

## **Top features**

- » Air Bag Dual front
- » Alloy Wheels
- » Chain Drive Motor

7AT0C13JX14328817

Interior

Black

Safety

Based on 2024 UCSR rating for 03-09 models

 Reg No.

 HRA941

 Ext Colour

 Blue

 History

 Ex-Overseas, 2 owners

 Seats

 5 seats

 C02 Emissions