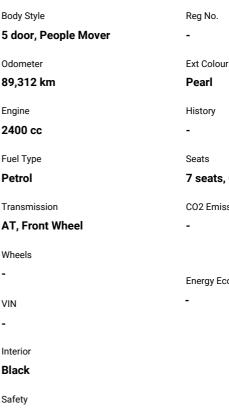

## 2010 Toyota Vellfire 2.4Z PLATINUM SELECTION

Includes GST Excludes on-road costs of \$395

## **Top features**

- » ABS Braking
- » Air Bag Front + side
- » Air Conditioning
- » Alloy Wheels
- » Chain Drive Motor
- » Child seat anchor poin...
- » Electric Mirrors
- » Electronic stability c...
- » Rear Wiper

- » Reverse Camera
- » Spoiler
- » Stereo

\$81.56 PER WEEK

HV5%

7 seats, Cloth

CO2 Emissions

Energy Economy

Stock ID: 1642785

MOTORS